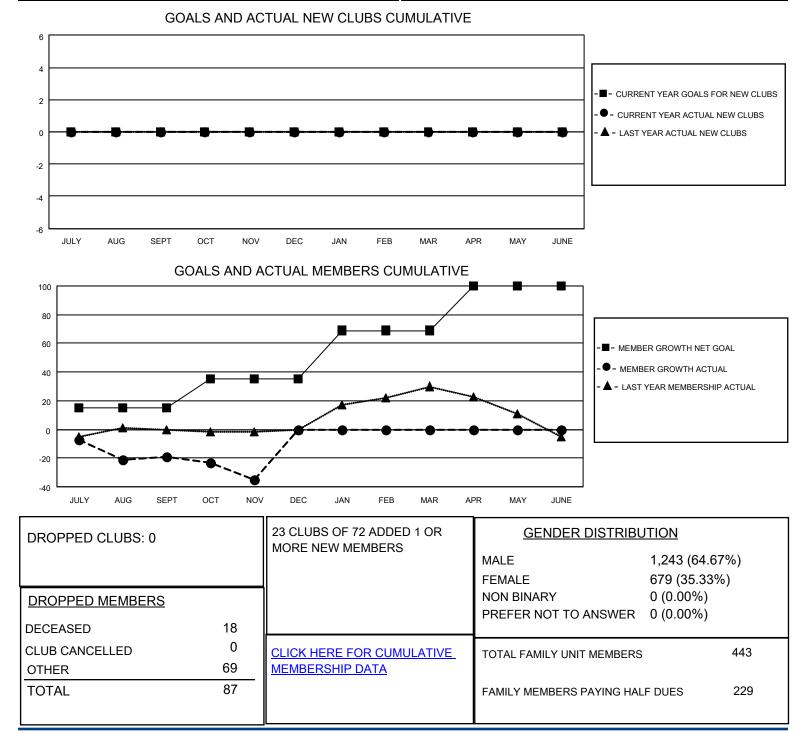

## LOCATION MAINE

District 41

Results as of: 11/30/2022

| Clubs                 |               |           |               | Members               |                       |                         |                                                    |
|-----------------------|---------------|-----------|---------------|-----------------------|-----------------------|-------------------------|----------------------------------------------------|
| RESULTS FOR 2022-2023 |               |           |               | RESULTS FOR 2022-2023 |                       |                         |                                                    |
| QUARTER               | NEW CLUB GOAL | NEW CLUBS | DROPPED CLUBS | QUARTER               | ER GROWTH NET<br>GOAL | MEMBER GROWTH<br>ACTUAL | DROPPED<br>MEMBERS ACTUAL<br>(including transfers) |
| JULY/AUG/SEPT         | 0             | 0         | 0             | JULY/AUG/SEPT         | 15                    | 32                      | 47                                                 |
| OCT/NOV/DEC           | 0             | 0         | 0             | OCT/NOV/DEC           | 20                    | 28                      | 40                                                 |
| JAN/FEB/MAR           | 0             | 0         | 0             | JAN/FEB/MAR           | 34                    | 0                       | 0                                                  |
| APR/MAY/JUNE          | 0             | 0         | 0             | APR/MAY/JUNE          | 31                    | 0                       | 0                                                  |